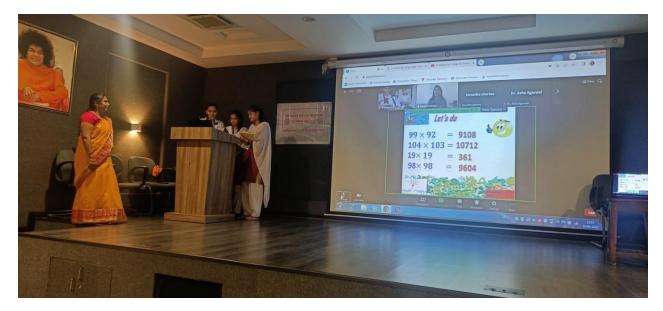

## **DEPARTMENT OF MATHEMATICS**

TOPIC: VEDIC MATHEMATICS ESSENCE OF

VEDASDATE: 18 FEB 2021

NAME OF RESOURCE PERSON: PROF. RASHI KHUBNANI, NEW HORIZON COLLEGE OF ENGINEERING, BANGALURE

National workshop (hybrid mode) for students on Vedic Mathematics 29-30 September 2022