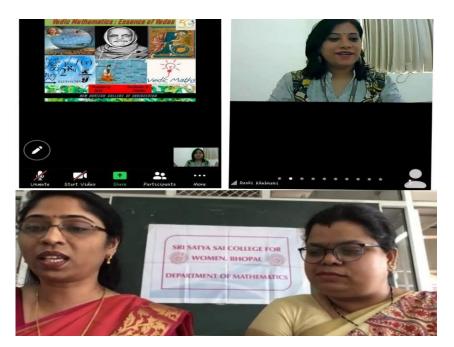

## **DEPARTMENT OF MATHEMATICS**

TOPIC: VEDIC MATHEMATICS ESSENCE OF

VEDASDATE: 18 FEB 2021

NAME OF RESOURCE PERSON: PROF. RASHI KHUBNANI, NEW HORIZON COLLEGE OF ENGINEERING, BANGALURE

National workshop (hybrid mode) for students on Vedic Mathematics 29-30 September 2022