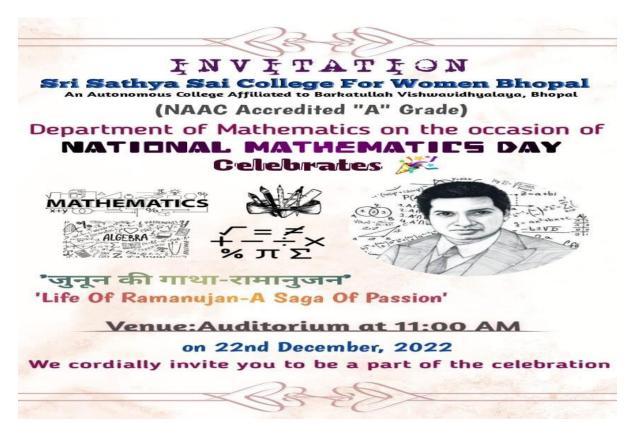

etition on Applications of mathematics in Daily life held on 28/02/2019 on the occasion of National Science Day.

TRACK ID: MPCOGN11415

NAAC SSR SUBMISSION 2024 Cycle - III







Mathematical Quiz held on 07/02/19 to celebrate e- day (exponential Day)





## Session 2019-20

National science Day celebration 28/02/20 Chart competition on Works of famous mathematicians and Scientists









National science Day celebration 28/02/20 Chart competition on Works of famous mathematicians and Scientists





## **DEPARTMENT OF MATHEMATICS**

TOPIC: VEDIC MATHEMATICS ESSENCE OF

VEDASDATE: 18 FEB 2021



NAME OF RESOURCE PERSON: PROF. RASHI KHUBNANI, NEW HORIZON COLLEGE OF ENGINEERING, BANGALURE







National workshop (hybrid mode) for students on Vedic Mathematics 29-30 September 2022

















Mathematic day celebration 22 Dec 2022

TRACK ID: MPCOGN11415