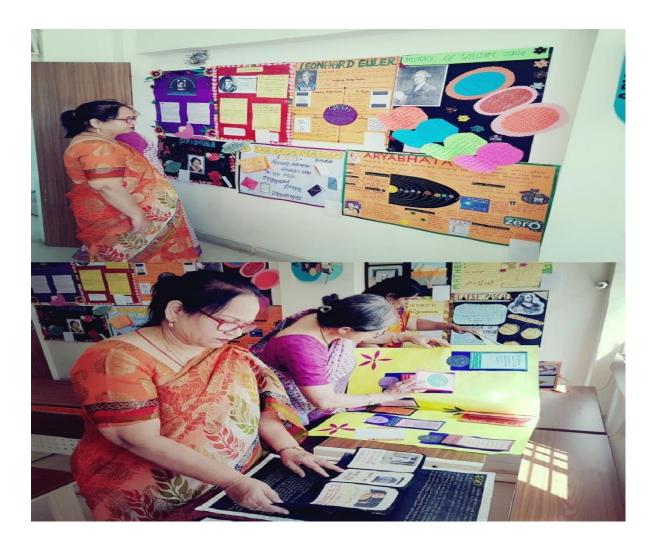

## Session 2019-20

National science Day celebration 28/02/20 Chart competition on Works of famous mathematicians and Scientists

National science Day celebration 28/02/20 Chart competition on Works of famous mathematicians and Scientists