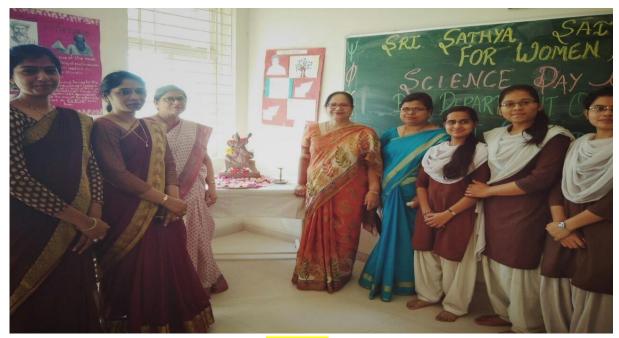

Academic Fest 2018-19 Departmental Activities Mathematics Department Science Day Celebration

Model and chart competition on Applications of mathematics in Daily life held on 28/02/2019 on the occasion of National Science Day.