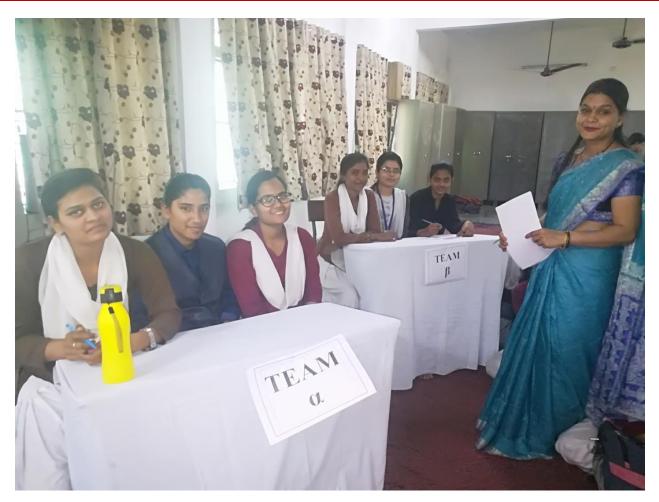

TRACK ID: MPCOGN11415

NAAC SSR SUBMISSION 2024 Cycle - III

Mathematical Quiz held on 07/02/19 to celebrate e- day (exponential Day)